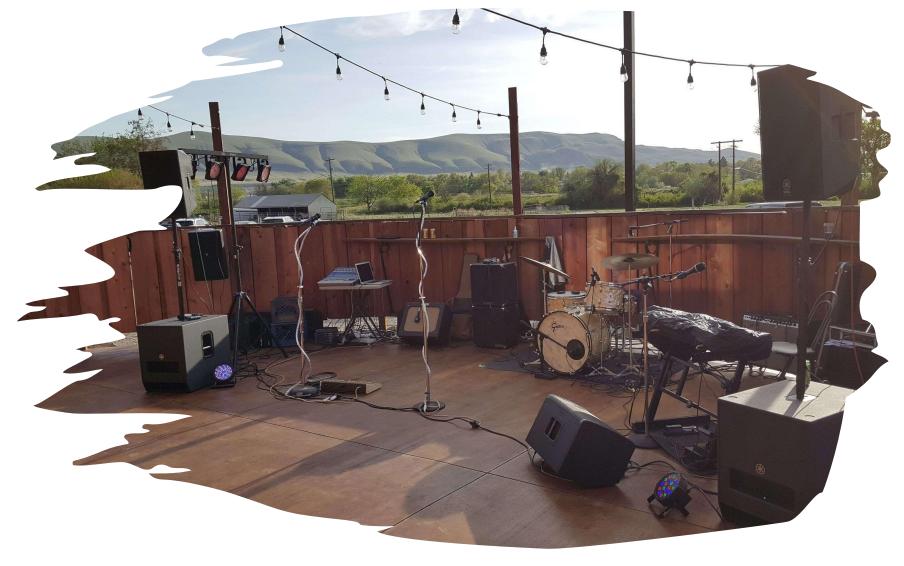

### <u>Live Band Artist Lineup Charges</u> (Full Buyout Only) Till March 2024

Monday – Lisa & Johan
2 Piece Band
Event Charge of \$1800++
@enharyono

Tuesday – Wayne Sandz
2 Piece Band
Event Charge of \$2500++
@waynesandz

Wednesday – Good Vibrations
4 Piece Band
Event Charge of \$2500++
@goodvibrationsband

Thursday – Hunger Tanks
4 Piece Band
Event Charge of \$2800++
@hungertanksband

- \*All hires of band includes 2 x 45 min sessions and Usage of Venue Sound system, Soundman.
- Bands availability on other days except playing days are subjected to availability.

## Sound System Rental Only Applicable for (Full Buyout Events Only)

### Live Band Usage (External) One Time Charge of \$1600++

- Full Usage of Stella Sound System with Soundman
   Full usage of Mic and Monitor Speakers
   \*All Band Equipments will not be provided.
  - \*Usage of sound system for speeches and playing of Regular playlist is Free of Charge