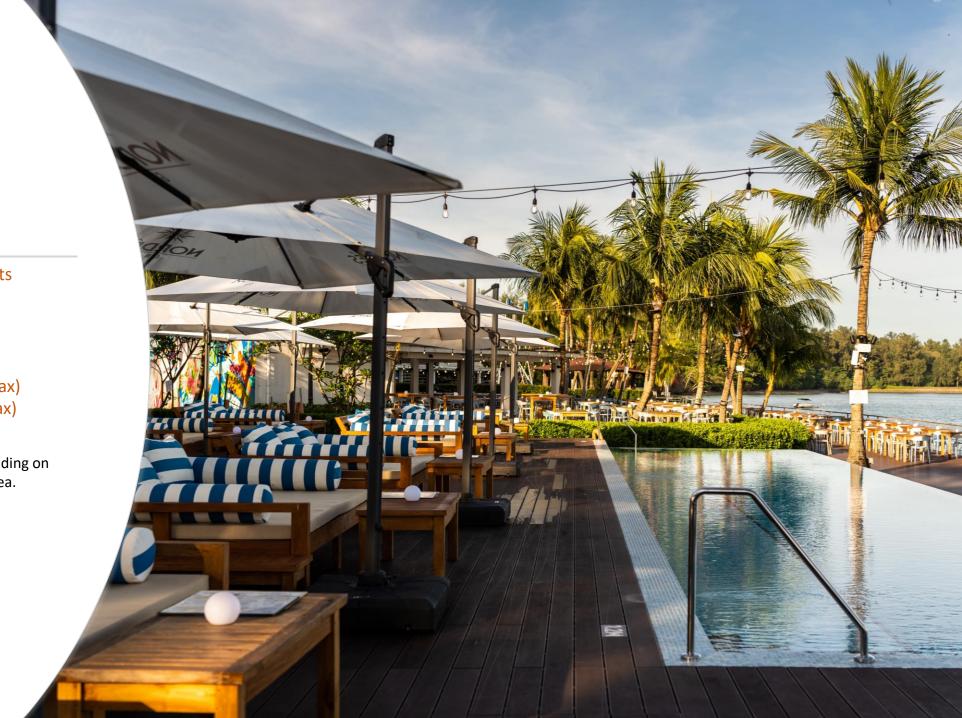

A Seaside Lounge along the coastline of Changi Beach, With Great Views, Sea Breeze, Cocktails and Friends

Stella Seaside Lounge is a space which spreads over 70 metres by 30 metres, allowing up to 1000 pax seating across our Outdoors and Sheltered area.