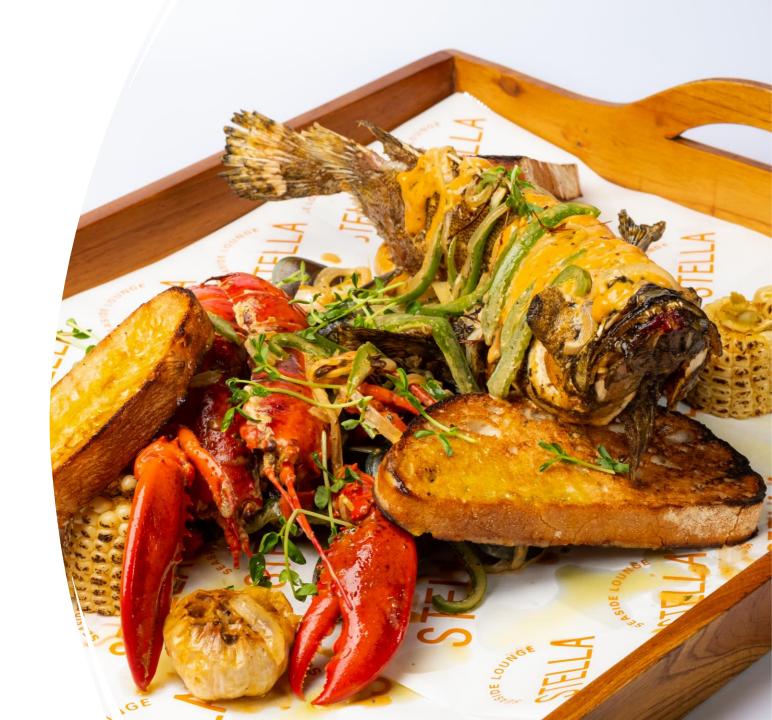

#### **Main Items**

Seasonal Squid Ala Plancha with Chimichurri

Steamed Barramundi Fillet, Hong Kong Style
Seafood Aglio Olio OR Mushroom Aglio Olio
Whole Grilled Chicken (Sharing)