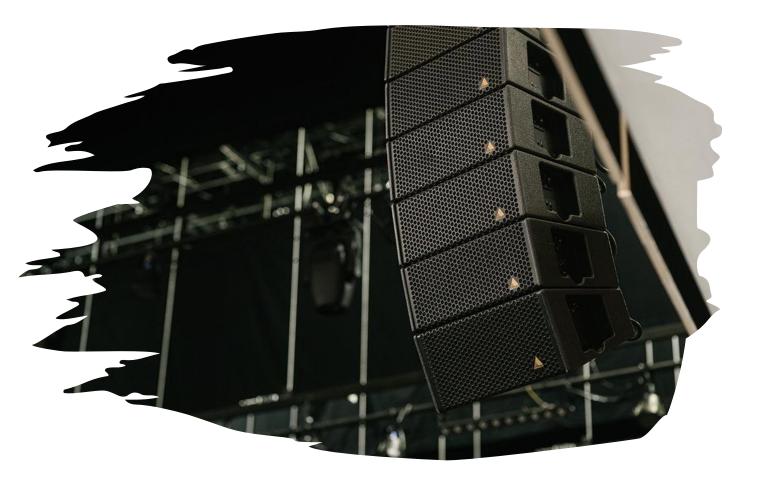

## Sound System Rental Only Applicable for (Full Buyout Events Only)

### DJ Usage (Internal and External) One Time Charge of \$1300++

 Full Usage of Stella Sound System with DJ Console with external DJ, <u>DJ Fees NOT included.</u>

#### One Time Charge of \$1000++

Full Usage of Stella Sound System with DJ Console
 With Stella Appointed DJ, <u>3 hours DJ Fees included</u>

### Live Band Usage (External) One Time Charge of \$1600++

- Full Usage of Stella Sound System with Soundman
   Full usage of Mic and Monitor Speakers
   \*All Band Equipments will not be provided.
  - \*Usage of sound system for speeches and playing of Regular playlist is Free of Charge