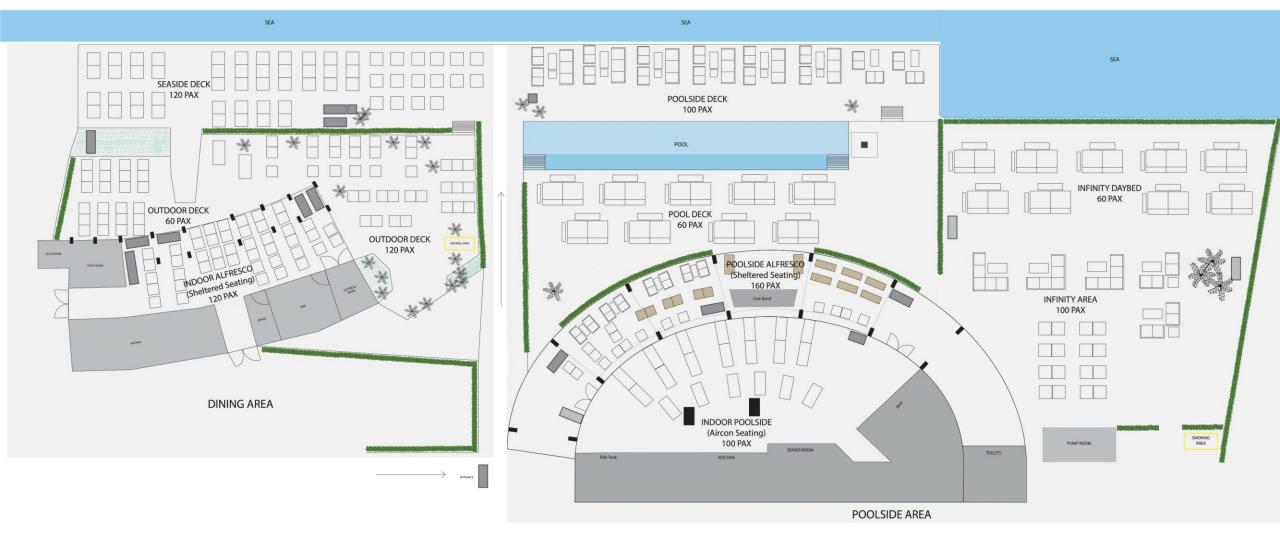

A Seaside Lounge along the coastline of Changi Beach, With Great Views, Sea Breeze, Cocktails and Friends

Stella Seaside Lounge is a space which spreads over 70 metres by 30 metres, allowing up to 1000 pax seating across our Outdoors and Sheltered area.

#### Poolside Indoors (Airconditioned) – 100 Pax

Monday to Thursday (5pm to 10pm) - \$3600++
Friday, Eve of Public Holidays (5pm to 10pm) - \$4800++

Saturday, Sunday, Public Holidays 12pm – 4pm - \$4600++ 5pm to 10pm - \$5800++

- \*\*The price stated here is the minimum spending on food and beverage required to exclusive area only
- \*\*Usage of Mics can be used in this area in non exclusive events

Pool Deck – 60 Pax (Up to 100 Pax) (Outdoor, Non-Sheltered)

#### Poolside Alfresco (Sheltered) – 160 Pax

Monday to Thursday (5pm to 10pm) - \$3600++ Friday, Eve of Public Holidays (5pm to 10pm) - \$4800++

Saturday, Sunday, Public Holidays 12pm – 4pm - \$4600++ 5pm to 10pm - \$5800++

#### Outdoor Deck (Outdoor, Non-Sheltered) – 120 Pax

Monday to Thursday (5pm to 10pm) - \$5800++ Friday, Eve of Public Holidays (5pm to 10pm) - \$7800++

Saturday, Sunday, Public Holidays 12pm – 4pm - \$5800++ 5pm to 10pm - \$12800++

#### Dining Indoors (Sheltered, Non Airconditioned) (100 pax)

Monday to Thursday (5pm to 10pm) - \$3800++
Friday, Eve of Public Holidays (5pm to 10pm) - \$4800++

Saturday, Sunday, Public Holidays 12pm – 4pm - \$4800++ 5pm to 10pm - \$6800++