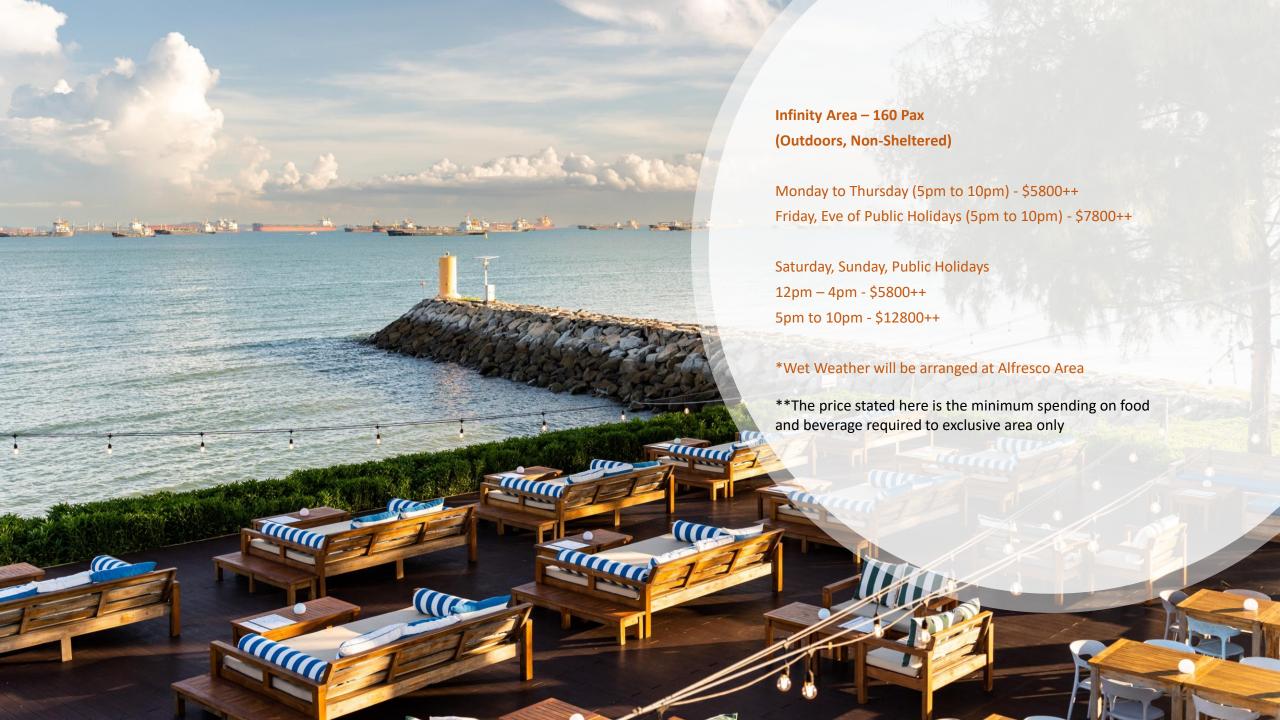

#### Outdoor Deck (Outdoor, Non-Sheltered) – 120 Pax

Monday to Thursday (5pm to 10pm) - \$5800++ Friday, Eve of Public Holidays (5pm to 10pm) - \$7800++

Saturday, Sunday, Public Holidays 12pm – 4pm - \$5800++ 5pm to 10pm - \$12800++