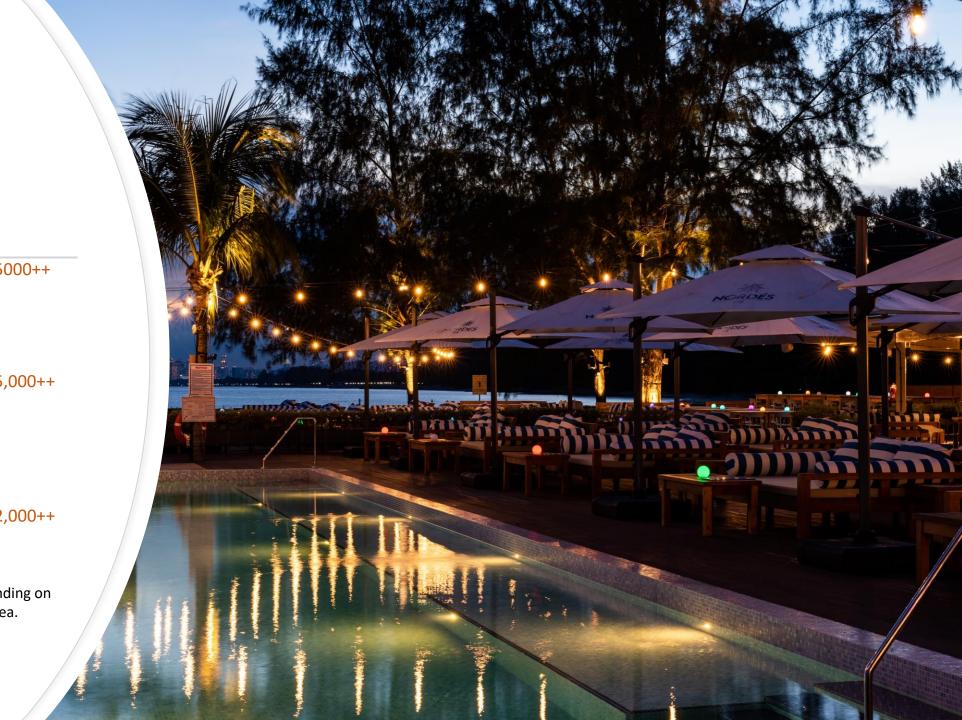

A Seaside Lounge along the coastline of Changi Beach, With Great Views, Sea Breeze, Cocktails and Friends

Stella Seaside Lounge is a space which spreads over 70 metres by 30 metres, allowing up to 1000 pax seating across our Outdoors and Sheltered area.