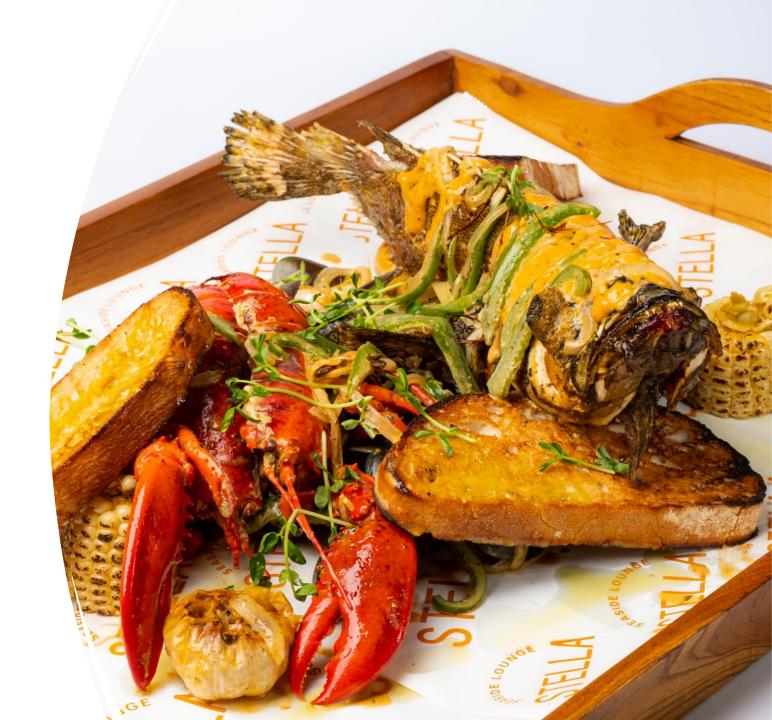

A Seaside Lounge along the coastline of Changi Beach, With Great Views, Sea Breeze, Cocktails and Friends

Stella Seaside Lounge is a space which spreads over 70 metres by 30 metres, allowing up to 1000 pax seating across our Outdoors and Sheltered area.