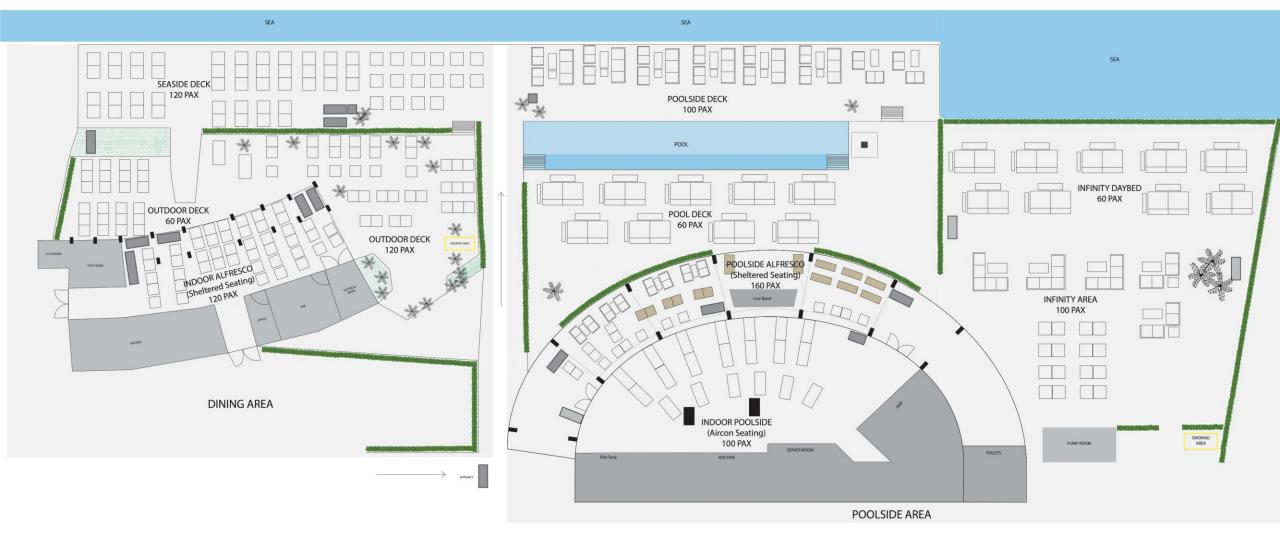

# Poolside Indoors (Airconditioned) – 100 Pax

Monday to Thursday (5pm to 10pm) - \$3600++
Friday, Eve of Public Holidays (5pm to 10pm) - \$4800++

Saturday, Sunday, Public Holidays 12pm – 4pm - \$4600++ 5pm to 10pm - \$5800++

# Poolside Alfresco (Sheltered) – 160 Pax

Monday to Thursday (5pm to 10pm) - \$3600++ Friday, Eve of Public Holidays (5pm to 10pm) - \$4800++

Saturday, Sunday, Public Holidays 12pm – 4pm - \$4600++ 5pm to 10pm - \$5800++

# Outdoor Deck (Outdoor, Non-Sheltered) – 120 Pax

Monday to Thursday (5pm to 10pm) - \$5800++ Friday, Eve of Public Holidays (5pm to 10pm) - \$7800++

Saturday, Sunday, Public Holidays 12pm – 4pm - \$5800++ 5pm to 10pm - \$12800++

# Dining Indoors (Sheltered, Airconditioned) (100 pax)

Monday to Thursday (5pm to 10pm) - \$3800++ Friday, Eve of Public Holidays (5pm to 10pm) - \$4800++

Saturday, Sunday, Public Holidays 12pm – 4pm - \$4800++ 5pm to 10pm - \$6800++