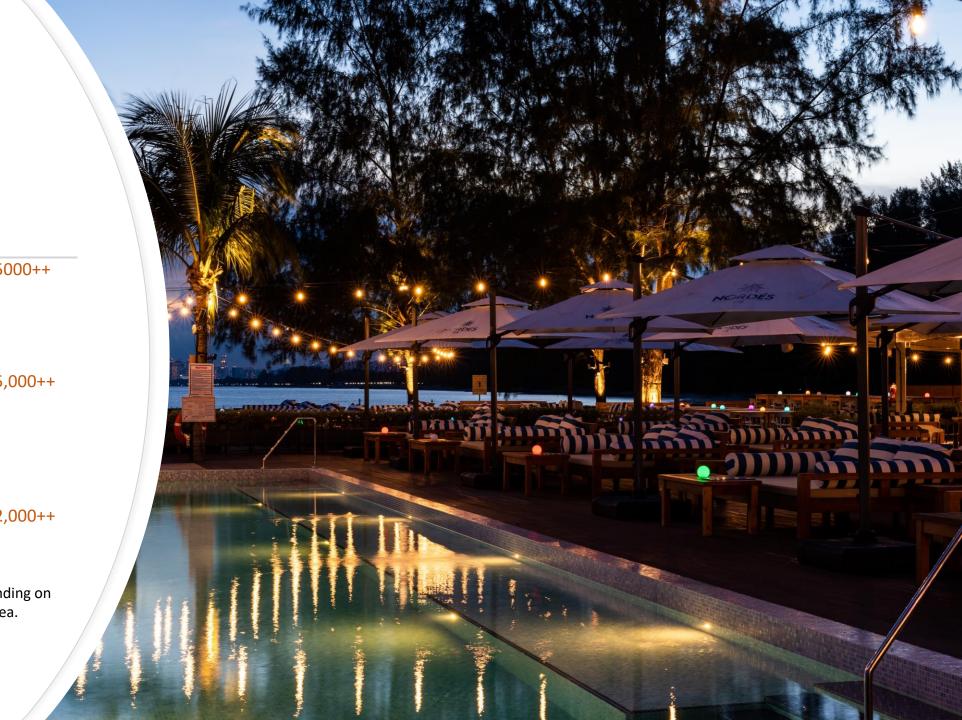

# Buyout Rates (Dinner)(5pm to 10pm)

**DINING AREA (Up to 120 Pax)** 

Monday to Thursdays - \$9800++
Friday, Public Holiday Eve - \$15,000++
Saturday, Sunday, Public Holidays - \$25000++

# Full Outlet (Up to 380 Pax)

Monday, Tuesday - \$15,000++ Wednesday, Thursday - \$17,000++ Friday, Public Holiday Eve - \$27,000++ Saturday, Sunday, Public Holidays - \$42,000++

\*\*The price stated here is the minimum spending on food and beverage required to Buyout the area.