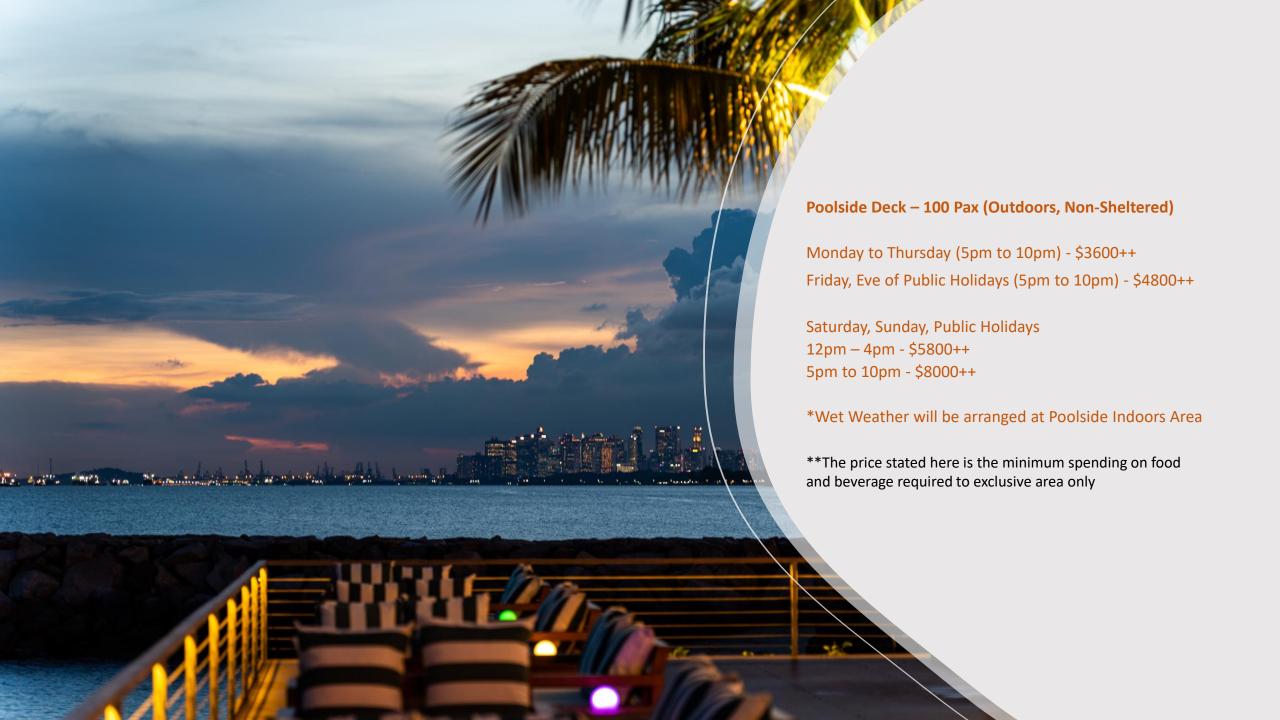

# Outdoor Deck (Outdoor, Non-Sheltered) – 120 Pax

Monday to Thursday (5pm to 10pm) - \$5800++ Friday, Eve of Public Holidays (5pm to 10pm) - \$7800++

Saturday, Sunday, Public Holidays 12pm – 4pm - \$5800++ 5pm to 10pm - \$12800++

\*Wet Weather will be arranged at Stella Indoors Area