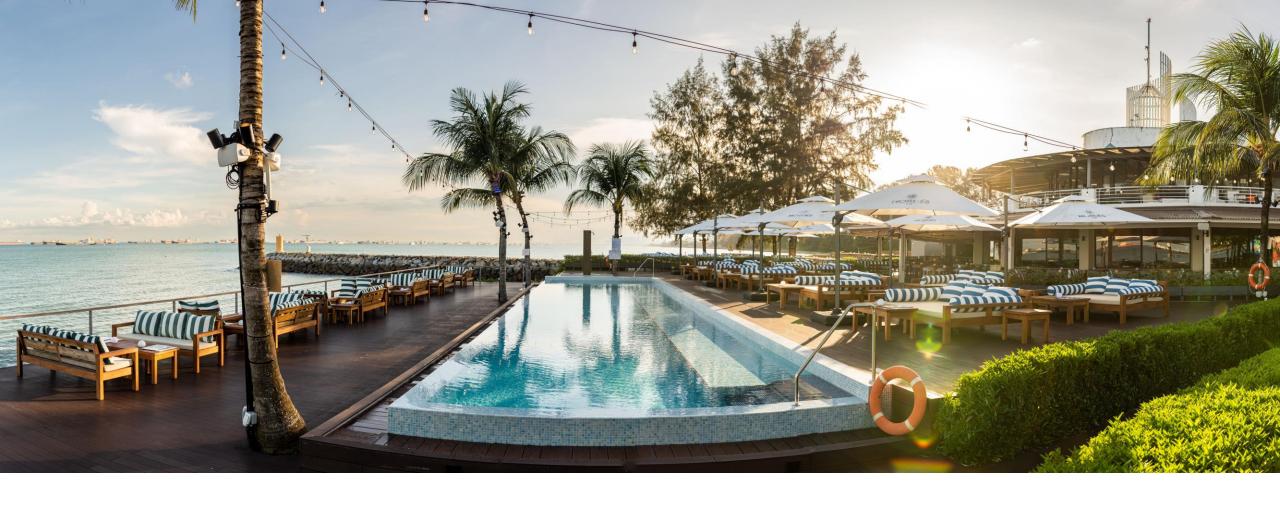

A Seaside Lounge along the coastline of Changi Beach, With Great Views, Sea Breeze, Cocktails and Friends

Stella Seaside Lounge is a space which spreads over 70 metres by 30 metres, allowing up to 1000 pax seating across our Outdoors and Sheltered area.