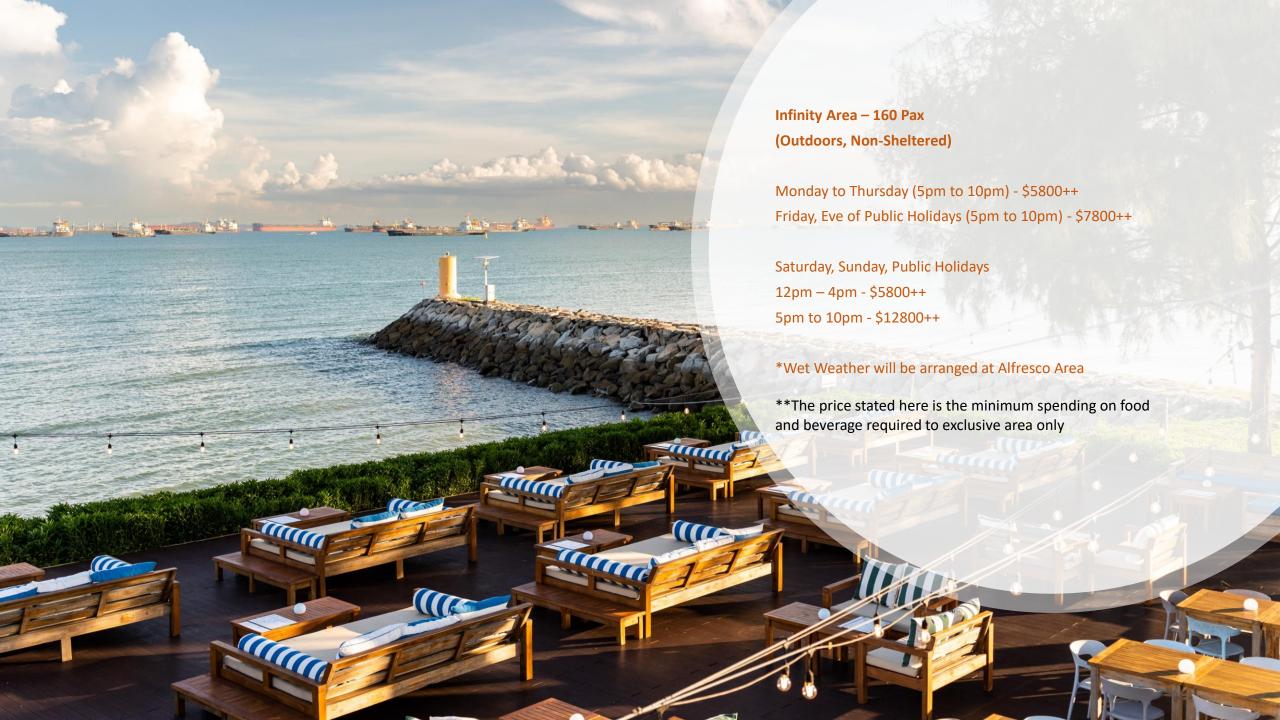

# Outdoor Deck (Outdoor, Non-Sheltered) – 120 Pax

Monday to Thursday (5pm to 10pm) - \$5800++ Friday, Eve of Public Holidays (5pm to 10pm) - \$7800++

Saturday, Sunday, Public Holidays 12pm – 4pm - \$5800++ 5pm to 10pm - \$12800++

\*Wet Weather will be arranged at Stella Indoors Area