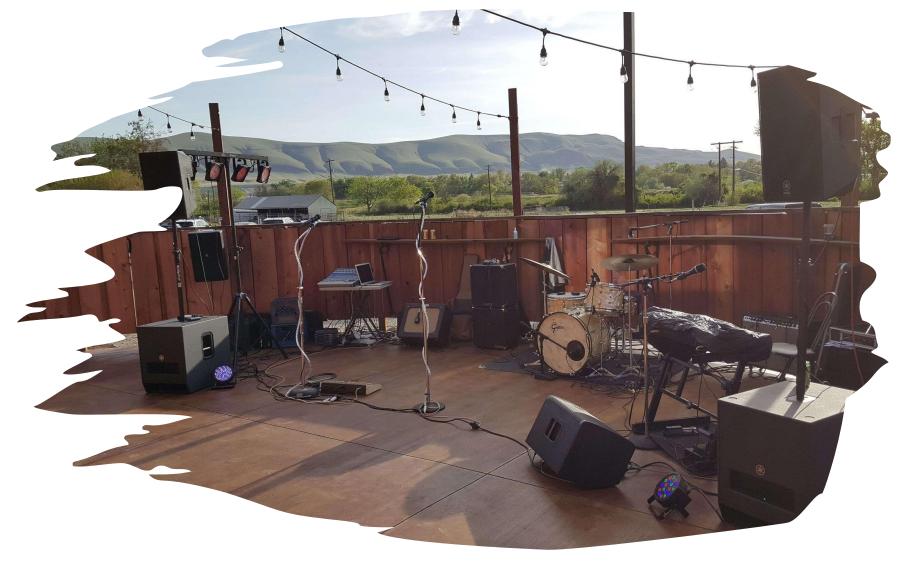

# **Live Band Artist Lineup Charges**

# (Full Buyout Only)

Lisa & Johan

2 Piece Band

Event Charge of \$1800++

@enharyono

Wayne Sandz

2 Piece Band

Event Charge of \$2500++

@waynesandz

**Good Vibrations** 

4 Piece Band

Event Charge of \$2500++

@goodvibrationsband

**Hunger Tanks** 

4 Piece Band

Event Charge of \$2800++

@hungertanksband

\*All hires of band includes 2 x 45 min sessions and Usage of Venue Sound system, Soundman.

 Bands availability on other days except playing days are subjected to availability.

\*Only applicable to Full Buyout Events.

# Sound System Rental Only Applicable for (Full Buyout Events Only)

DJ Usage (Internal and External)
One Time Charge of \$1300++

 Full Usage of Stella Sound System with DJ Console with external DJ, <u>DJ Fees NOT included.</u>

One Time Charge of \$1000++

Full Usage of Stella Sound System with DJ Console
 With Stella Appointed DJ, <u>3 hours DJ Fees included</u>

Live Band Usage (External)
One Time Charge of \$1600++

- Full Usage of Stella Sound System with Soundman
   Full usage of Mic and Monitor Speakers
   \*All Band Equipments will not be provided.
  - **Other Rentals**
  - Up to 5m x 3m raised platform at \$150++
    - 75 Inch TV on Stand at \$150++