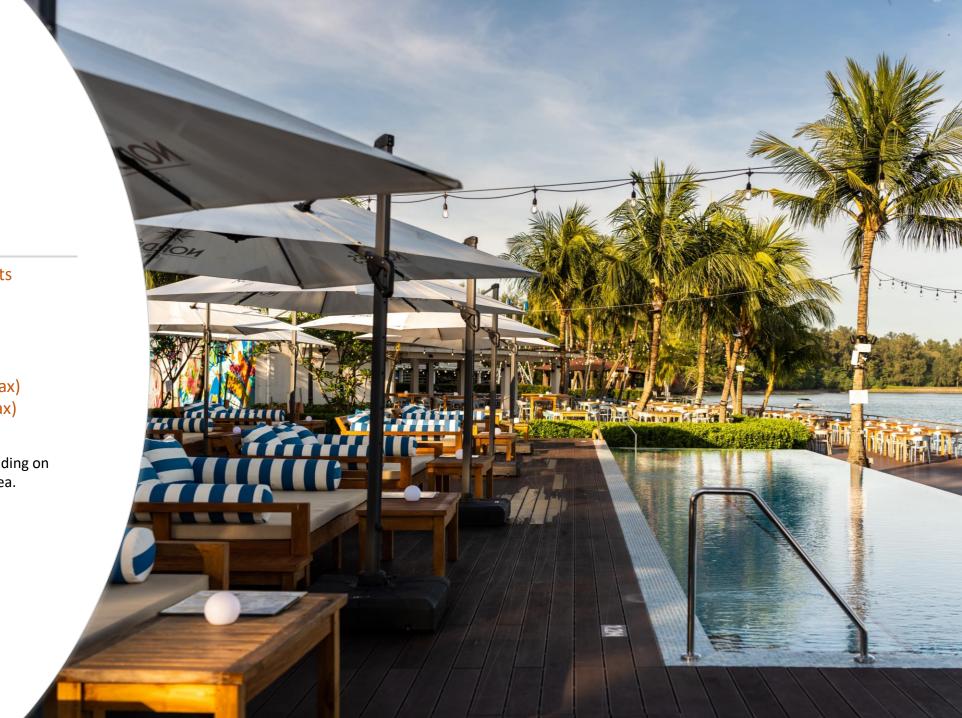

Monday – Friday – Only Exclusive Events - \$5800++

Saturday, Sunday, Public Holidays
Dining Area - \$8800++ (Up to 120 Pax)
Poolside Area - \$12800++ (Up to 260 Pax)
FULL OUTLET - \$17800++ (Up to 380 Pax)

\*\*The price stated here is the minimum spending on food and beverage required to Buyout the area.

# POOLSIDE AREA (Up to 260 Pax)

Monday to Thursdays – \$10800++ Friday, Public Holiday Eve - \$15,000++ Saturday, Sunday, Public Holidays - \$25,000++