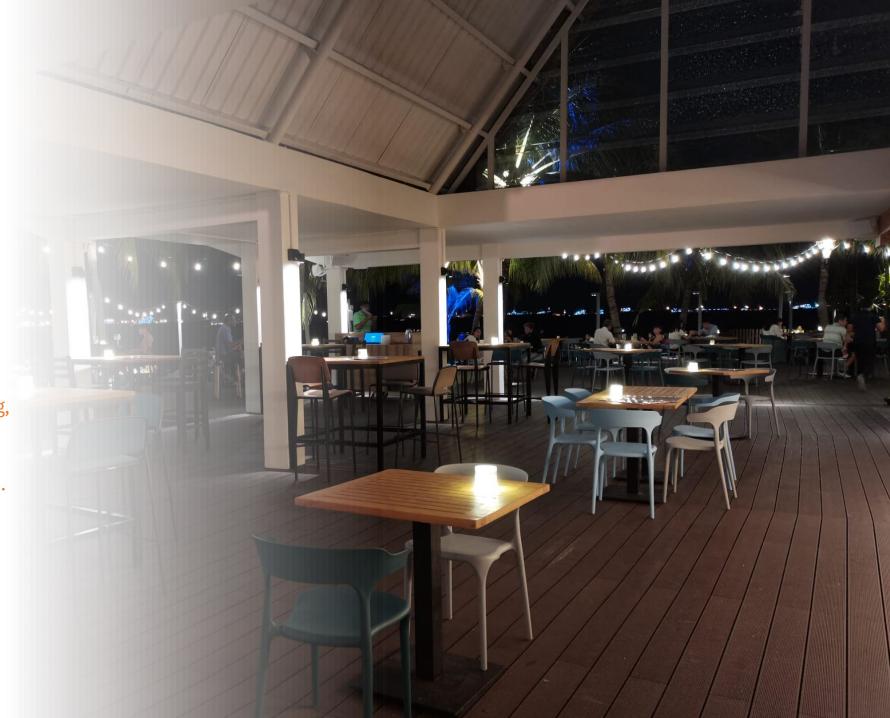

A Seaside Lounge along the coastline of Changi Beach, With Great Views, Sea Breeze, Cocktails and Friends

Stella Seaside Lounge is a space which spreads over 70 metres by 30 metres, allowing up to 1000 pax seating across our Outdoors and Sheltered area.