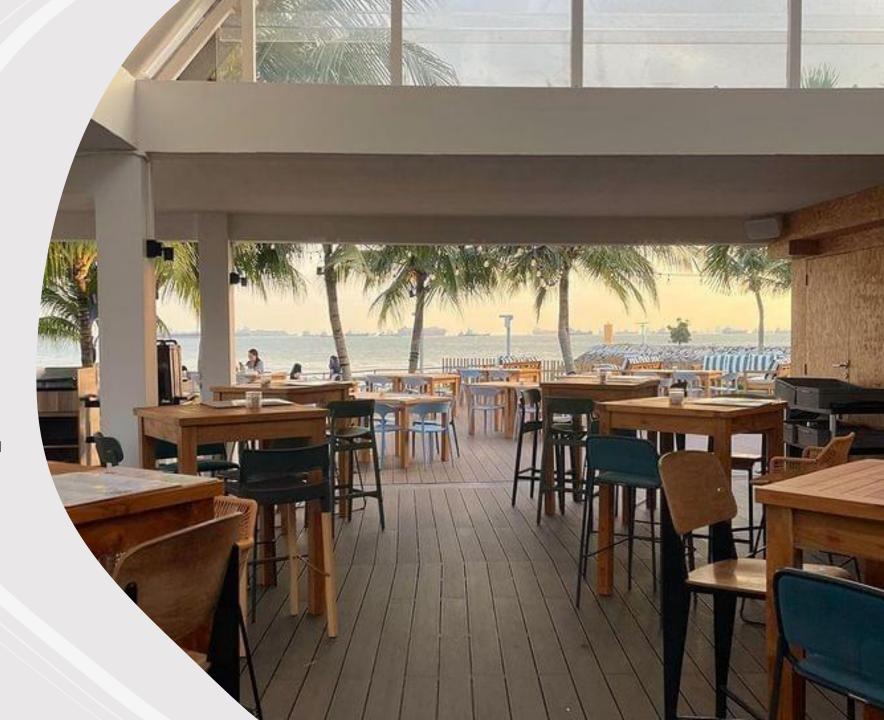

A Seaside Lounge along the coastline of Changi Beach, With Great Views, Sea Breeze, Cocktails and Friends

Stella Seaside Lounge is a space which spreads over 70 metres by 30 metres, allowing up to 1000 pax seating across our Outdoors and Sheltered area.

# Dining Indoors (Sheltered, Airconditioned) (100 pax)

Monday to Thursday (5pm to 10pm) - \$3800++ Friday, Eve of Public Holidays (5pm to 10pm) - \$4800++

Saturday, Sunday, Public Holidays 12pm – 4pm - \$4800++ 5pm to 10pm - \$6800++